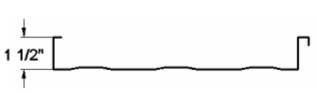

### 1500

- 20" standard panel coverage
- 1 ½" high mechanically seamed ribs
- Can be run with/without striations
- Can be installed on slopes down to 1/4":12"